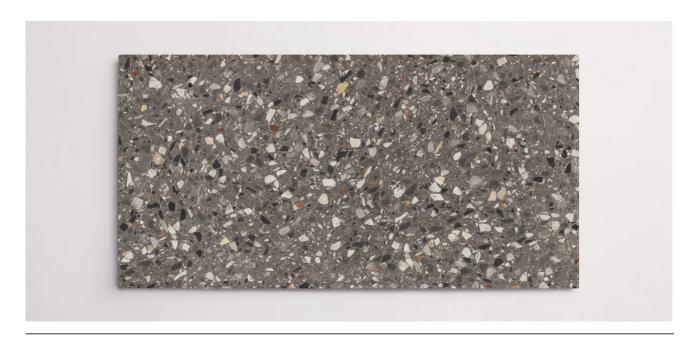

# NASCO

# Venetian Storm



#### SIZES

12" x 24" 24" x 48" 24" x 24" All sizes are nominal and in inches.

\*\*200 SF minimum order quantity required. Special cut sizes and additional trim pieces are available upon meeting a required minimum order quantity.

#### **LEAD TIME**

7-9 Weeks

Lead times are approximate and can vary based on quantity ordered, production schedule & delivery location.

#### **TRIMS**

Bullnose Base: 3" x 24" Tread: 12" x 24"

# **FORMAT + THICKNESS**

Tile | 3/8"

Most of our tiles are rectified and micro-beveled, however we recommend confirming with us prior should this be a necessity.

#### **FINISHES**

Matte

# **APPLICATIONS**

Exterior Heavy Traffic Walls Floors Interiors "Wet" application only applies to matte or textured finishes

# TECHNICAL DATA

Matte + Textured finishes both