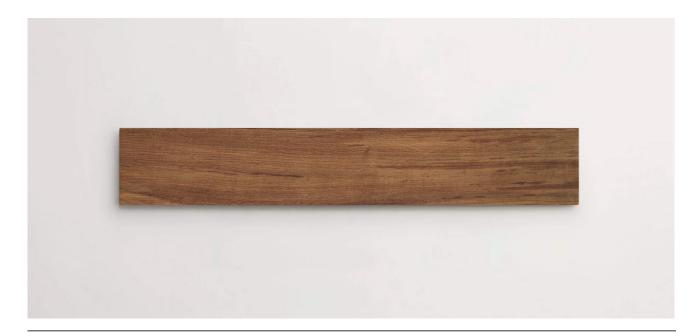

## Lift Mahogany

| SIZES                           |                                  |                                                                                                                                                                                                                            |
|---------------------------------|----------------------------------|----------------------------------------------------------------------------------------------------------------------------------------------------------------------------------------------------------------------------|
| 8" x 36"<br>Plank               |                                  | All sizes are nominal and in inches.                                                                                                                                                                                       |
| _                               |                                  | **200 SF minimum order quantity required.<br>Special cut sizes and additional trim pieces are available upon meeting a<br>required minimum order quantity.                                                                 |
| LEAD TIME                       |                                  |                                                                                                                                                                                                                            |
| 1-2 Weeks                       |                                  | Lead times are approximate and can vary based on quantity ordered, production schedule & delivery location.                                                                                                                |
| FORMAT + T                      | HICKNESS                         |                                                                                                                                                                                                                            |
| Tile   3/8''                    |                                  | Most of our tiles are rectified and micro-beveled, however we recommend confirming with us prior should this be a necessity.                                                                                               |
| FINISHES                        |                                  |                                                                                                                                                                                                                            |
| Matte                           |                                  | This matte is a natural finish that replicates the finish of the material on<br>which it is based. For a stone and concrete effect tile, the surface will be<br>very similar to the look and feel of the natural material. |
| APPLICATIO                      | DN S                             |                                                                                                                                                                                                                            |
| Exterior<br>Floors<br>Interiors | Facade<br>Heavy Traffic<br>Walls | "Wet" application only applies to matte or textured finishes.                                                                                                                                                              |