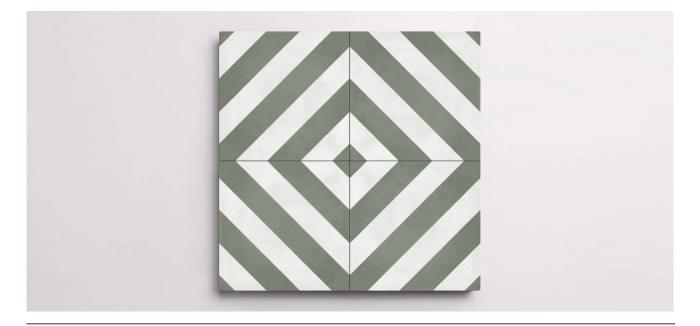

# Pacifico Celadon Tappeto 10

#### SIZES

8" x 8"

All sizes are nominal and in inches. Special cut sizes and additional trim pieces are available upon meeting a required minimum order quantity.