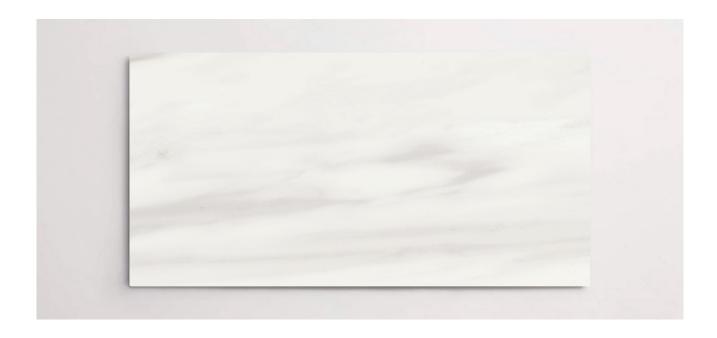

# Pisa Venato

## SIZES

12" x 24" 24" x 48" All sizes are nominal and in inches. Special cut sizes and additional trim pieces are available upon meeting a required minimum order quantity.

Matching 2" x 2" mosaic on 12" x 12" mesh and 1" x 2" tiziano mosaic on 10" x 12" mesh available.