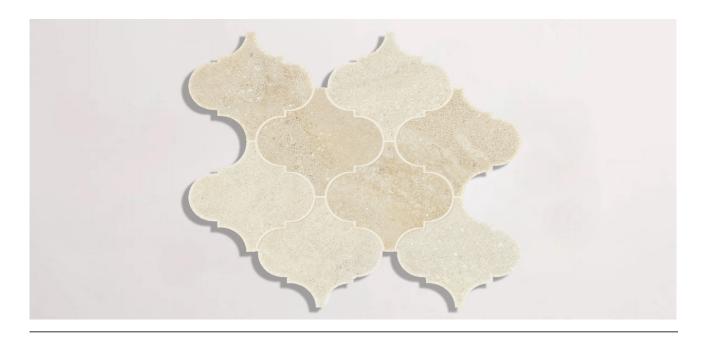

# Typhoon Beige Arabesque Mosaic

#### SIZES

12" x 14.5" Arabesque Mosaic Mosaic All sizes are nominal and in inches. Special cut sizes and additional trim pieces are available upon meeting a required minimum order quantity.