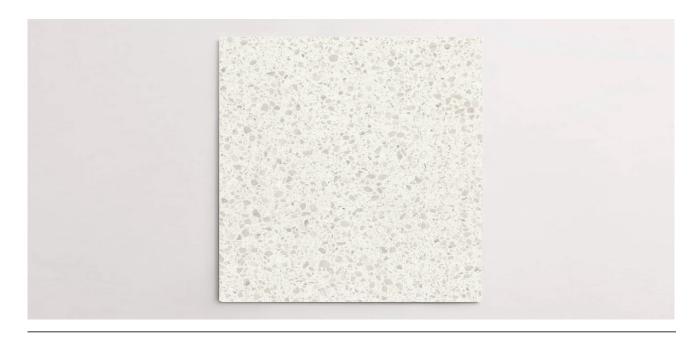

# Blake White Medium Chip



#### SIZES

24" x 48" 24" x 24" All sizes are nominal and in inches.

\*\*200 SF minimum order quantity required for 24" x 48" Special cut sizes and additional trim pieces are available upon meeting a required minimum order quantity.

#### **LEAD TIME**

1-5 Business Days |  $24" \times 24"$ 7-9 Weeks |  $24" \times 48"$  Lead times are approximate and can vary based on quantity ordered, production schedule & delivery location.

#### **TRIMS**

Bullnose Base: 3" x 24"

#### **FORMAT + THICKNESS**

Tile | 3/8"

Most of our tiles are rectified and micro-beveled, however we recommend confirming with us prior should this be a necessity.

### **FINISHES**

Matte

## **APPLICATIONS**

Exterior Facade Floors Heavy Traffic

Interiors Walls

## TECHNICAL DATA

Matte + Textured finishes always pas